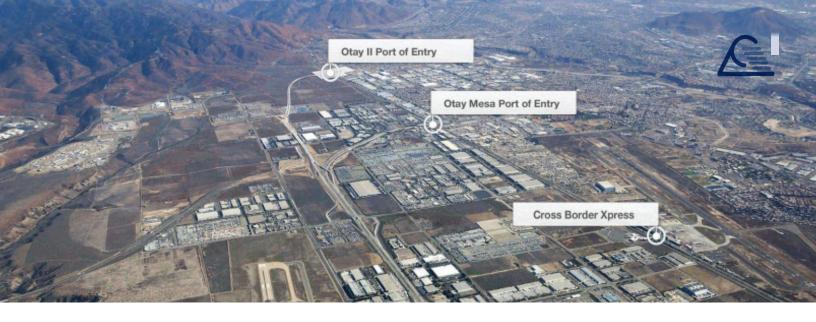

### OTAY MESA IS HOME TO:

California's largest commercial land port of entry with more than \$68 billion in trade on an annual basis.

A Higher Education Center, Southwestern College.

A unique pedestrian crossing that takes travelers directly into the Tijuana international airport, Cross Border Xpress.

### CBX (Opened 2015)

Cross Border Xpress (CBX), an unprecedented border crossing that connects a new terminal in San Diego directly into the Tijuana International Airport, opened its doors on December 9, 2015.