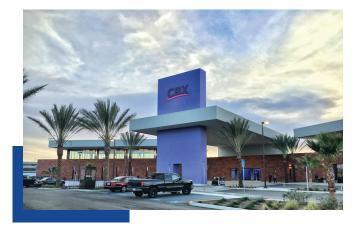

### CBX (Opened 2015)

Cross Border Xpress (CBX), an unprecedented border crossing that connects a new terminal in San Diego directly into the Tijuana International Airport, opened its doors on December 9, 2015.